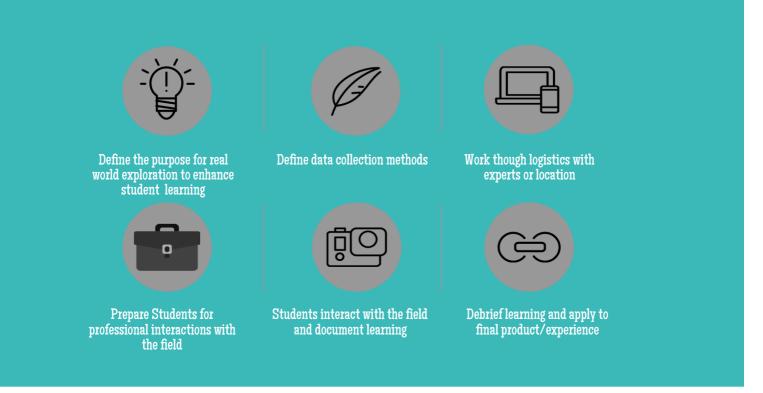

# **Real World Exploration for Deeper Learning**

A framework for planning meaningful learning experiences in the field.





#### **Real World Exploration Defined:**

A learning experience directly tied to current unit of study. Students should be dependent upon gaining information and skills during real world exploration to complete a larger piece of work. Information students gain from this experience cannot be retrieved from any other source-meaning it allows students to construct new, dynamic knowledge. - CraftED Curriculum

### Overview





For more deeper learning teaching resources visit www.craftedcurriculum.com

## **Real World Exploration Planning Flow**





## You Try!





Connect with the CraftED Community today!